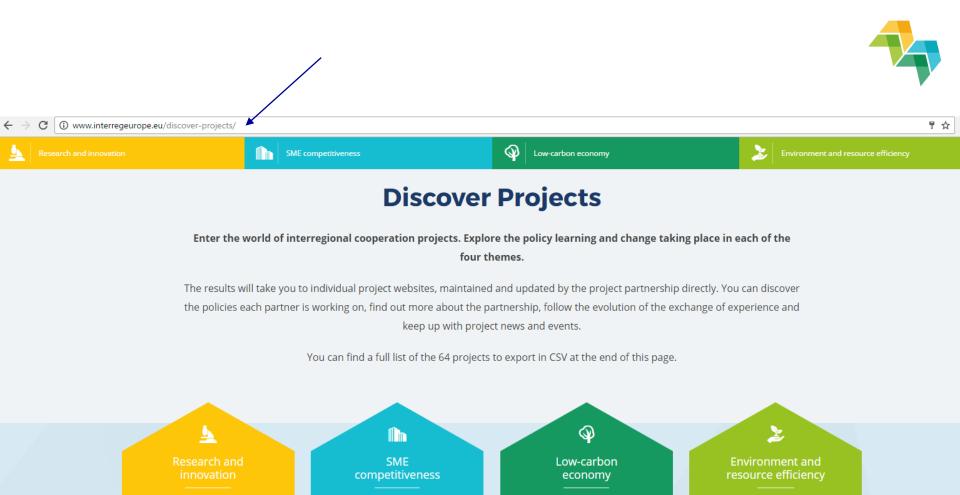

# How to gain more visibility at Interreg Europe website level?

#### ieer 🗈

10 regions,1 goal. Boosting entrepreneurial ecosystems in regions for young entrepreneurs. iEER is an Interreg Europe funded flagship project bringing together 10 regions around Europe. Initiated by a group of regions awarded with the European Entrepreneurial Region label, iEER will define smart paths and solutions to boost regional entrepreneurship ecosystems supporting young entrepreneurs.

Go to project website