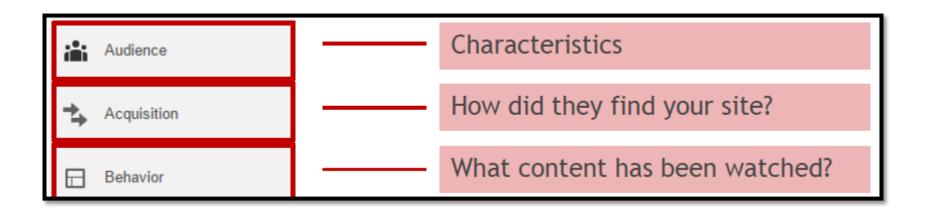

## 3 aspects to cover

- 1. How does your website work? Key features
- 2. Focus on 'Library' recently added functionality (live navigation & practice)
- 3. Your Google Analytics report

## 1. How does your website work? Key features

- What are the sources of content/data? Automatic link between website and the iOLF (online application system) & content created upon log-in
- What is the format? Individual websites, based on the same layout
- How to edit information? Upon simple log-in to Interreg Europe community account
- Does the joint secretariat monitor the activity on the project website? Yes!

# 3. Google Analytics report