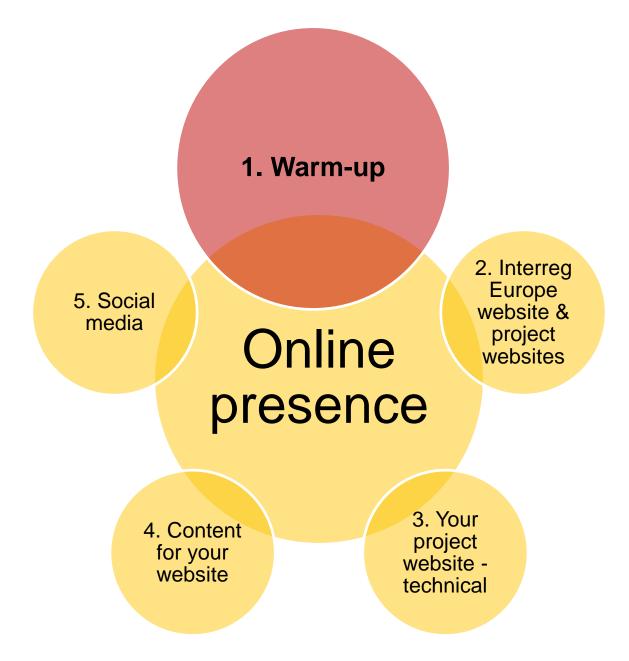

# Structure

|   | Subject                                                                     | Duration |
|---|-----------------------------------------------------------------------------|----------|
| 1 | Warm-up: getting to know each other                                         | 10 min   |
| 2 | Interreg Europe website and project websites: join forces for higher impact | 10 min   |
| 3 | Your project website – getting into technical details                       | 30 min   |
| 4 | Content for your website – practical exercise                               | 25 min   |
| 5 | How does social media fit into your web presence?                           | 15 min   |

## Online presence

4. Content for your website

3. Your project website technical

2. Interreg

Europe website &

project

websites

6