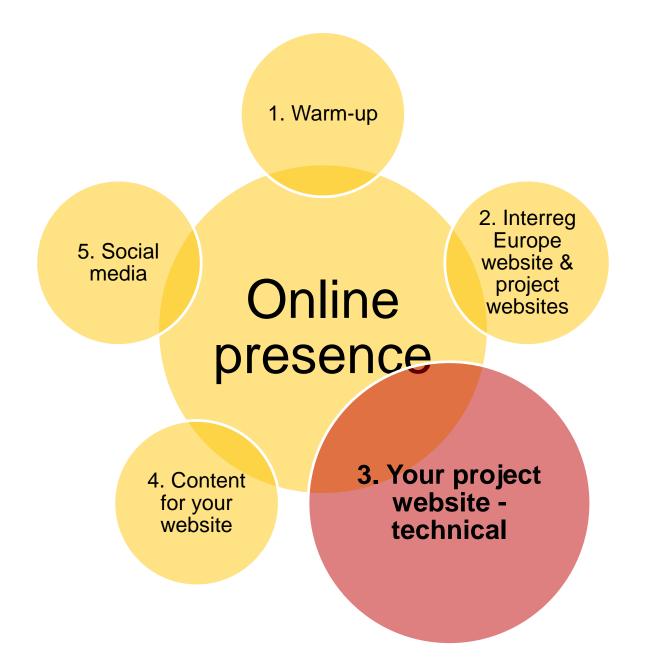

## **Online presence**

# Structure

|   | Subject                                                                     | Duration |
|---|-----------------------------------------------------------------------------|----------|
| 1 | Warm-up: getting to know each other                                         | 10 min   |
| 2 | Interreg Europe website and project websites: join forces for higher impact | 10 min   |
| 3 | Your project website – getting into technical details                       | 30 min   |
| 4 | Content for your website – practical exercise                               | 25 min   |
| 5 | How does social media fit into your web presence?                           | 15 min   |

## Online presence

4. Content for your website

3. Your project website technical

2. Interreg

Europe website &

project

websites

6