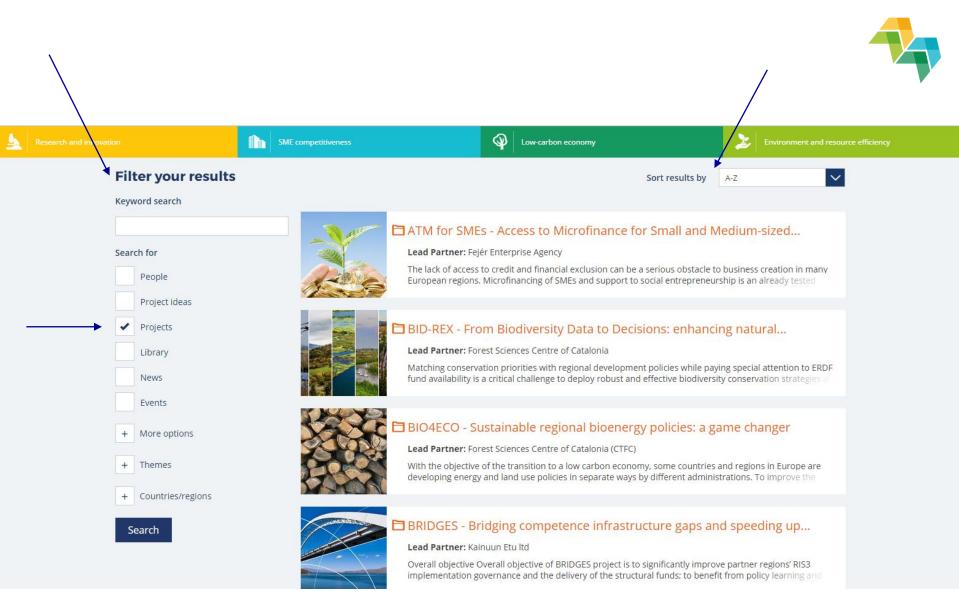

# How to gain more visibility at Interreg Europe website level?

## 3 aspects to cover

- 1. How does your website work? Key features
- 2. Focus on 'Library' recently added functionality (live navigation & practice)
- 3. Your Google Analytics report

## 1. How does your website work? Key features

- What are the sources of content/data? Automatic link between website and the iOLF (online application system) & content created upon log-in
- What is the format? Individual websites, based on the same layout
- How to edit information? Upon simple log-in to Interreg Europe community account
- Does the joint secretariat monitor the activity on the project website? Yes!