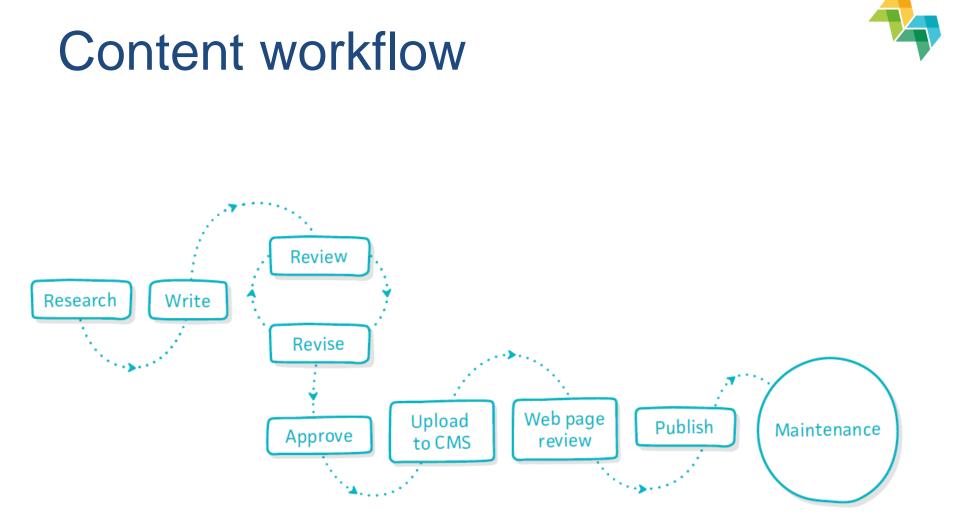

# How to gain more visibility at Interreg Europe website level?

## 3 aspects to cover

- 1. How does your website work? Key features
- 2. Focus on 'Library' recently added functionality (live navigation & practice)
- 3. Your Google Analytics report

## 1. How does your website work? Key features

- What are the sources of content/data? Automatic link between website and the iOLF (online application system) & content created upon log-in
- What is the format? Individual websites, based on the same layout
- How to edit information? Upon simple log-in to Interreg Europe community account
- Does the joint secretariat monitor the activity on the project website? Yes!