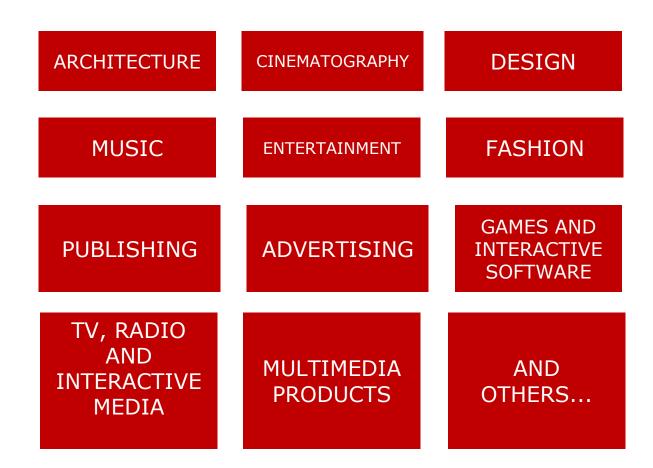

Kultūras ministrija

# **Development of Creative Industries in Latvia**

Riga, 04.06.2019.



# **CREATIVE INDUSTRIES**

 ACTIVITIES BASED ON INDIVIDUAL OR COLLECTIVE CREATIVITY, SKILLS AND TALENT, WHICH CAN CREATE
WEALTH AND CREATE JOBS THROUGH THE CREATION AND USE OF INTELLECTUAL PROPERTY

 CREATE, DEVELOP, PRODUCE, USE, DISPLAY, DISTRIBUTE AND STORE PRODUCTS THAT HAVE
ECONOMIC AND CULTURAL AND/ OR
ENTERTAINMENT VALUE





CI INCLUDE FOLLOWING SECTORS





#### THE BEGINNING OF CREATIVE INDUSTRIES POLICY IN LATVIA





### STRATEGIC GOAL

TO PROMOTE THE TRANSFER OF **CREATIVE POTENTIAL** AND **CULTURE BASED INNOVATIONS** TO BUSINESS (**SPILLOVER EFFECT**) BY PROMOTING THE DEVELOPMENT OF CI, EXPORT CAPACITY AND INTERNATIONAL COMPETITIVENESS OF THE COUNTRY





# **DIRECTIONS OF ACTION**

- 1. GROWTH OF **ENTREPRENEURSHIP** IN THE CI SECTOR
- 2. COMPETITIVENESS AND EXPORT OF THE CI
- 3. DEVELOPMENT OF **INNOVATION-FRIENDLY INFRASTRUCTURE** AND ENVIRONMENT
- 4. PUBLIC **INFORMING**, RESEARCH AND MONITORING OF CI



#### CROSSOVERS

THE CROSSOVER BETWEEN THE CULTURAL AND CREATIVE SECTORS AND OTHER SECTORS – A PROCESS OF COMBINING **KNOWLEDGE AND SKILLS** SPECIFIC TO THE CULTURAL AND CREATIVE SECTOR TOGETHER WITH THOSE OF OTHER SECTORS IN ORD