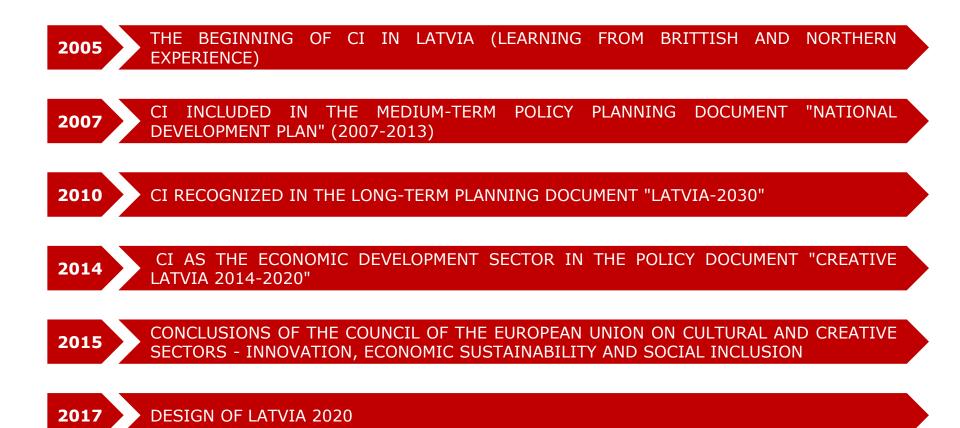

Kultūras ministrija

# **Development of Creative Industries in Latvia**

Riga, 04.06.2019.



# **CREATIVE INDUSTRIES**

 ACTIVITIES BASED ON INDIVIDUAL OR COLLECTIVE CREATIVITY, SKILLS AND TALENT, WHICH CAN CREATE
WEALTH AND CREATE JOBS THROUGH THE CREATION AND USE OF INTELLECTUAL PROPERTY

 CREATE, DEVELOP, PRODUCE, USE, DISPLAY, DISTRIBUTE AND STORE PRODUCTS THAT HAVE
ECONOMIC AND CULTURAL AND/ OR
ENTERTAINMENT VALUE





CI INCLUDE FOLLOWING SECTORS





#### THE BEGINNING OF CREATIVE INDUSTRIES POLICY IN LATVIA





### STRATEGIC GOAL

TO PROMOTE THE TRANSFER OF **CREATIVE POTENTIAL** AND **CULTURE BASED INNOVATIONS** TO BUSINESS (**SPILLOVER EFFECT**) BY PROMOTING THE DEVELOPMENT OF CI, EXPORT CAPACITY AND INTERNATIONAL COMPETITIVENESS OF THE COUNTRY





# **DIRECTIONS OF ACTION**

- 1. GROWTH OF **ENTREPRENEURSHIP** IN THE CI SECTOR
- 2. COMPETITIVENESS AND EXPORT OF THE CI
- 3. DEVELOPMENT OF **INNOVATION-FRIENDLY INFRASTRUCTURE** AND ENVIRONMENT
- 4. PUBLIC **INFORMING**, RESEARCH AND MONITORING OF CI



#### CROSSOVERS

THE CROSSOVER BETWEEN THE CULTURAL AND CREATIVE SECTORS AND OTHER SECTORS – A PROCESS OF COMBINING **KNOWLEDGE AND SKILLS** SPECIFIC TO THE CULTURAL AND CREATIVE SECTOR TOGETHER WITH THOSE OF OTHER SECTORS IN ORDER TO **GENERATE INNOVATIVE** AND **INTELLIGENT SOLUTIONS** FOR