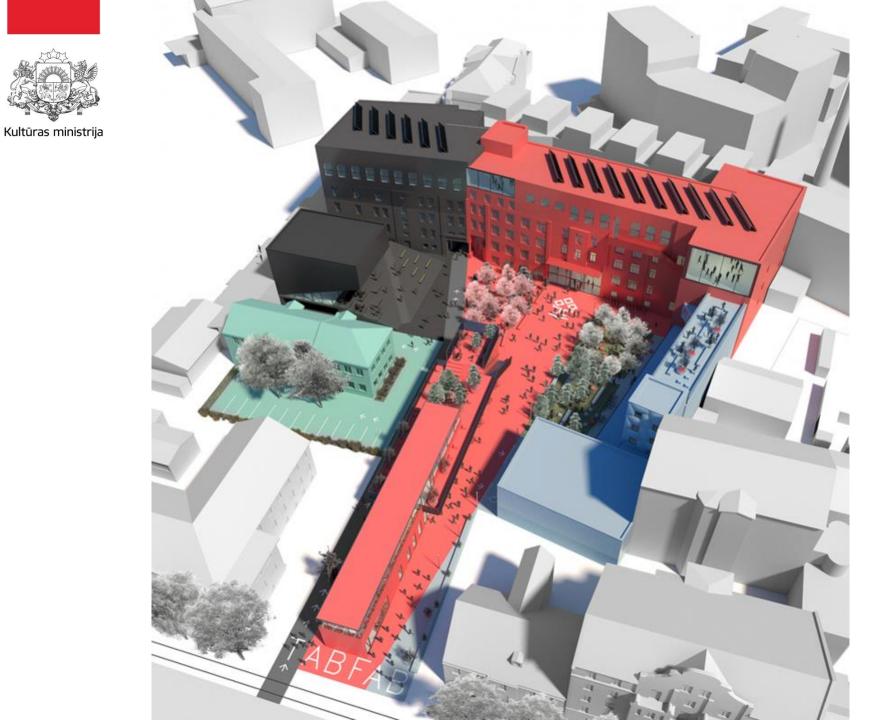

#### TABFAB+MAKERSPACE = CI QUARTER

FORMER COMPLEX OF TABACO FACTORY -PHYSICAL AND VIRTUAL PLATFORM FOR **INTERDISCIPLINARY COOPERATION** AT NATIONAL AND INTERNATIONAL LEVEL

## **TERRITORY WILL SERVE AS**

- LATVIAN ACADEMY OF CULTURE, ART ACADEMY OF LATVIA AND R&D
- CREATIVE INDUSTRIES INCUBATOR
- CINEMA AND PHOTOGRAPHY MUSEUM
- PUBLIC INFRASTRUCTURE
- LOCATION OF CULTURAL ACTIVITIES
- + MAKERSPACE