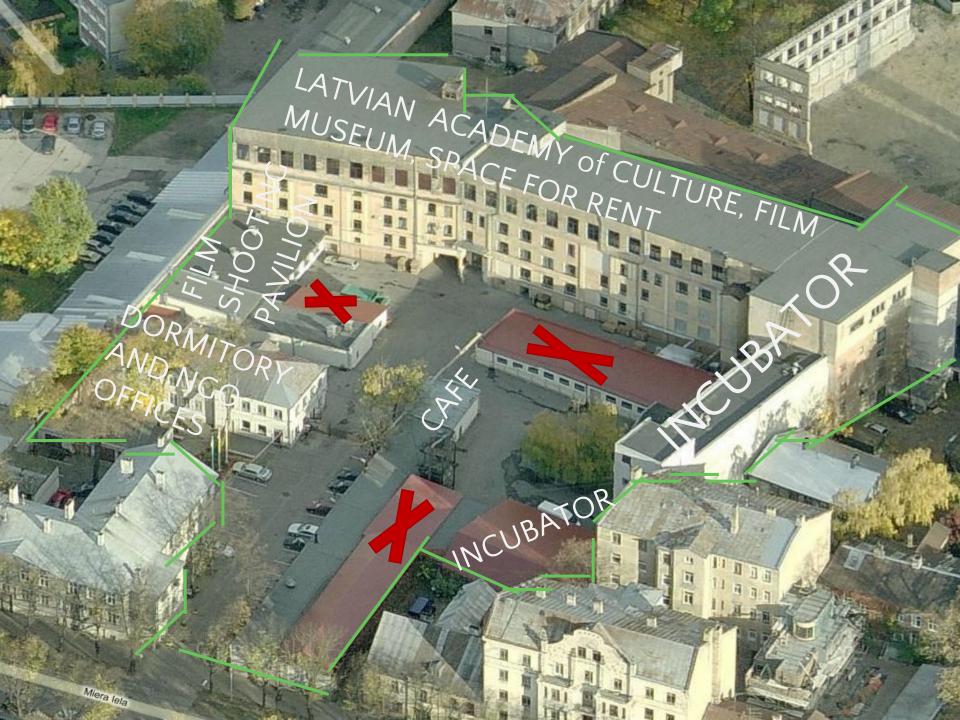

#### TABFAB+MAKERSPACE = CI QUARTER

FORMER COMPLEX OF TABACO FACTORY -PHYSICAL AND VIRTUAL PLATFORM FOR **INTERDISCIPLINARY COOPERATION** AT NATIONAL AND INTERNATIONAL LEVEL

## **TERRITORY WILL SERVE AS**

- LATVIAN ACADEMY OF CULTURE, ART ACADEMY OF LATVIA AND R&D
- CREATIVE INDUSTRIES INCUBATOR
- CINEMA AND PHOTOGRAPHY MUSEUM
- PUBLIC INFRASTRUCTURE
- LOCATION OF CULTURAL ACTIVITIES
- + MAKERSPACE