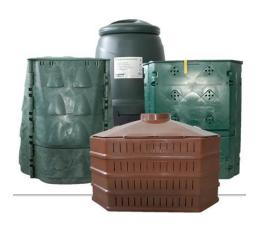

### Bin supply (Nov. 2016)

- 4 bin types selected, after comparative assessment
- 700 bins (10% of RWMP estimated target)
- 300 Liters capacity