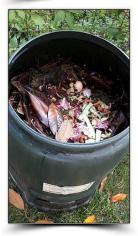

### Bin supply (Nov. 2016)

- 4 bin types selected, after comparative assessment
- 700 bins (10% of RWMP estimated target)
- 300 Liters capacity

#### Campaign – Bin distribution (Nov. - Dec. 2016)

- 9 Municipalities involved
- Schools: 51 bins Households: 649 bins
- Information & Guidelines leaflet