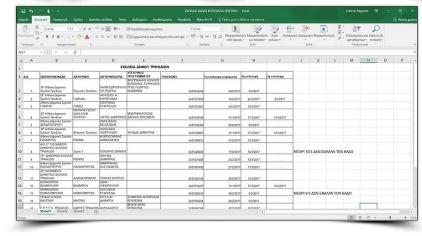

### Trainers visited bin users once per 2 weeks

- Guidelines and motivation to the bin users
- Optional phone call assistance
- Data collection & assessment (Name, address, bin type, waste type, waste quantities, etc.)
- Questionnaire