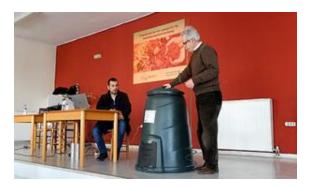

### Bin supply (Nov. 2016)

- 4 bin types selected, after comparative assessment
- 700 bins (10% of RWMP estimated target)
- 300 Liters capacity

#### Campaign – Bin distribution (Nov. - Dec. 2016)

- 9 Municipalities involved
- Schools: 51 bins Households: 649 bins
- Information & Guidelines leaflet