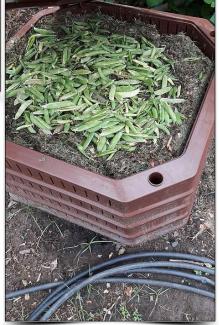

### Bin supply (Nov. 2016)

- 4 bin types selected, after comparative assessment
- 700 bins (10% of RWMP estimated target)
- 300 Liters capacity

#### Campaign – Bin distribution (Nov. - Dec. 2016)

- 9 Municipalities involved
- Schools: 51 bins Households: 649 bins
- Information & Guidelines leaflet