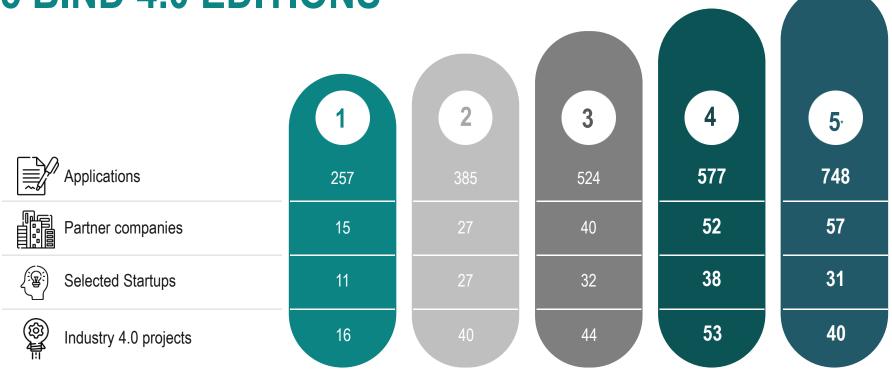

ountry Smart Specialization Strategy (RIS3)









Health Tech

Food Tech



## WHAT KIND OF STARTUPS IS IT AIMED AT?



Startups from anywhere in the world



Startups with solutions **based on new 4.0 technologies** with
applied to the fields of:



Startups with finished product/service





Advanced Manufacturing



Energy



Health Tech



Food Tech



# WHAT DOES BIND 4.0 OFFER?



Work spaces and technological support



Mentoring



Logistical support for non-local startups



Networking



Training



Alumni



Visibility and positioning



Access to public funding & grants



Venture Club



#### BIND 4.0 DIFFERENTIAL VALUE



Accelerate your startup with real projects and customers from world-leading Industry 4.0 companies





#### SUMMARY OF THE

## **5 BIND 4.0 EDITIONS**





#### IMPACT IN THE PARTNER COMPANIES

% of companies that continue working with the BIND 4.0 Startups after a year of the development of the joint project





#### **IMPACT** field of the developed projects





#### MILESTONES AND KEY DATES OF THE 6th EDITION





# MORE INFORMATION



www.bind40.com





#### Designed and developed by:



















































































































#### **Technology collaborators:**







#### In collaboration with:





















# STARTUP! BASQUE INDUSTRY 4.0 ACCELERATOR PROGRAM







@bind40

www.linkedin.com/company/bind-4.0