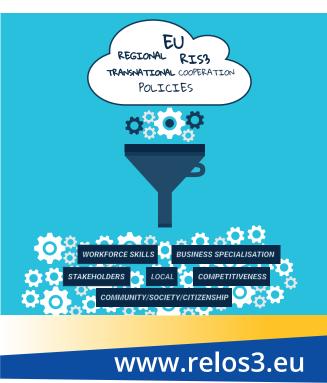

## What is RELOS3?

RELOS3 focuses on implementing regional Smart Specialisation Strategies in a local context by actively involving local authorities, innovation actors and companies. This is crucial in creating innovation in EU regions.

RELOS3 is an unique opportunity to develop and contrast local RIS3 strategies. The findings will contribute to improve ERDF operational programmes with priority investments dedicated to RIS3 deployment and therefore to promote delivery of innovation.

The partners will achieve this objective by:

- \* Demonstrating the importance of the role of local authorities' involvement in RIS3 strategies implementation.
- \* Analysing the awareness of each partner' territories on the importance of the S3 strategy and its relevance on competitiveness and innovation, by elaborating a study and a collection of good practices.
- \* Carrying out interregional learning exchanges among partners.
- \* Producing local/regional action plans on the basis of the transnational exchange and coproduced with relevant local/regional actors.
- \* Undertaking capacity building activities for policy owners, policy makers, practitioners and relevant stakeholders.