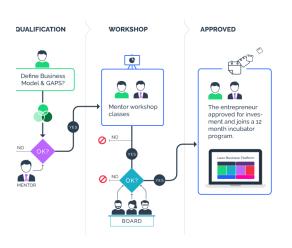

## Four levels of virtual incubation

**V.I. MANAGEMENT** PROGRAM OUTSOURCING **PARTIAL DELIVERIES** PROGRAM SUPPORT **CERTIFICATION KNOWLEDGE TRANSFER** ENTREPRENEURSHIP SUPPORT MANAGEMENT METHOD AND SYSTEM