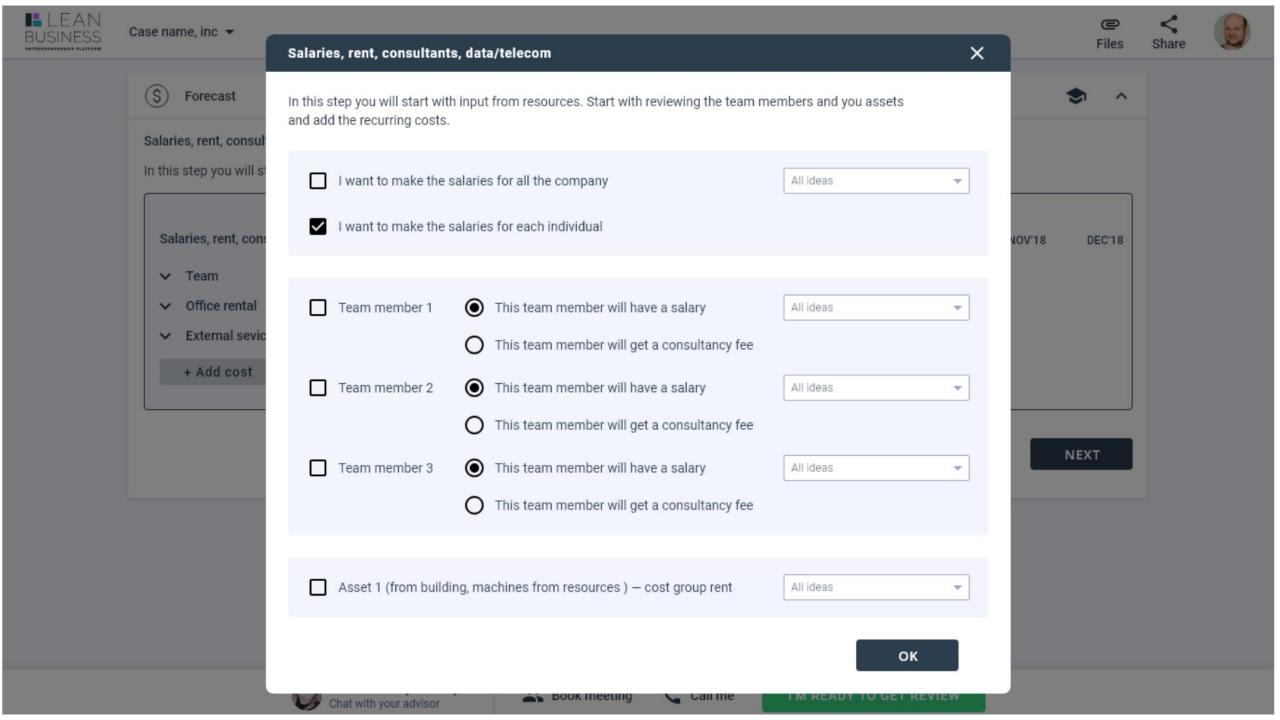

#### company finances

- registreration
- revenue
- Profit/loss
- Balance sheet
- ratio
- equity
- profitability
- cash flow
- bankruptcy
- employees