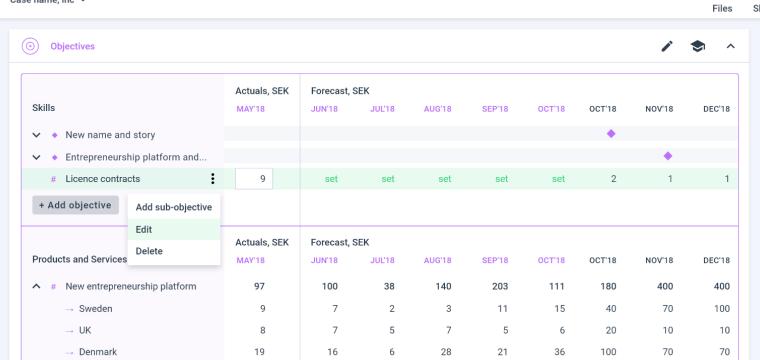

#### Forretningsidé

|                                                   | Actuals, SEK | tuals, SEK Forecast, SEK |       |        |        |        |        |        |        |
|---------------------------------------------------|--------------|--------------------------|-------|--------|--------|--------|--------|--------|--------|
| Skills                                            | MAY'18       | JUN'18                   | JUĽ18 | AUG'18 | SEP'18 | OCT'18 | OCT'18 | NOV'18 | DEC'18 |
| → New name and story                              |              |                          |       |        |        |        | •      |        |        |
| <ul> <li>Entrepreneurship platform and</li> </ul> |              |                          |       |        |        |        |        | •      |        |
| # Licence contracts                               | set          | set                      | set   | set    | set    | set    | 2      | 1      | 1      |
| Objective Title 0/56                              | set          | set                      | set   | set    | set    | set    | set    | set    | set    |
| + Add sub-objective                               |              |                          |       | I      | dea 1  |        | CA     | NCEL   | SAVE   |
|                                                   | Actuals, SEK | Forecast, SEI            | K     |        |        |        |        |        |        |

| Products and Services             | MAY'18       | JUN'18    | JUĽ18  | AUG'18 | SEP'18 | OCT'18 | OCT'18 | NOV'18 | DEC'18 |  |
|-----------------------------------|--------------|-----------|--------|--------|--------|--------|--------|--------|--------|--|
| ↑ # New entrepreneurship platform | 97           | 100       | 38     | 140    | 203    | 111    | 180    | 400    | 400    |  |
| → Sweden                          | 9            | 7         | 2      | 3      | 11     | 15     | 40     | 70     | 100    |  |
| → UK                              | 8            | 7         | 5      | 7      | 5      | 6      | 20     | 10     | 10     |  |
| → Denmark                         | 19           | 16        | 6      | 28     | 21     | 36     | 100    | 70     | 70     |  |
| → Norway                          | 61           | 70        | 25     | 102    | 166    | 54     | 20     | 250    | 220    |  |
| + Add objective                   |              |           |        |        |        |        |        |        |        |  |
|                                   | Actuals, SEK | Forecast, | SEK    |        |        |        |        |        |        |  |
| Money                             | MAY'18       | JUN'18    | JUL'18 | AUG'18 | SEP'18 | OCT'18 | OCT'18 | NOV'18 | DEC'18 |  |
| ^ \$ Revenues                     | 400.6k       | 100.9k    | 400.4k | 800.6k | 200.2k | 100.3k | 300.5k | 400.5k | 500.5k |  |
| → Norway                          | 400.6k       | 100.9k    | 400.4k | 800.6k | 200.2k | 100.3k | 300.5k | 400.5k | 500.5k |  |
| → Denmark                         | set          | set       | set    | 6      | set    | set    | 0      | 8      | 12     |  |
| → UK                              | set          | set       | set    | set    | set    | set    | 0      | 5      | 5      |  |
| → Sweden                          | set          | set       | set    | set    | set    | set    | 3      | 6      | 10     |  |
| \$ First round of financial       | set          | set       | set    | 180    | set    | set    | 100    | 0      | 100    |  |
| + Add objective                   |              |           |        |        |        |        |        |        |        |  |