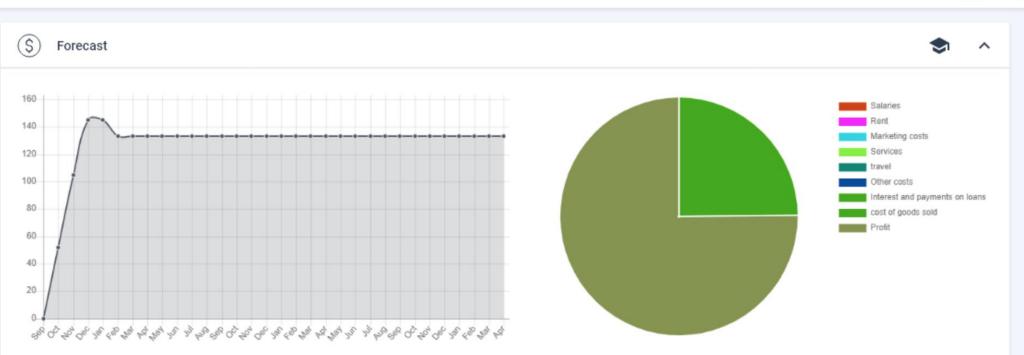

| Products and Services             | MAY'18       | JUN'18    | JUĽ18  | AUG'18 | SEP'18 | OCT'18 | OCT'18 | NOV'18 | DEC'18 |  |
|-----------------------------------|--------------|-----------|--------|--------|--------|--------|--------|--------|--------|--|
| ↑ # New entrepreneurship platform | 97           | 100       | 38     | 140    | 203    | 111    | 180    | 400    | 400    |  |
| → Sweden                          | 9            | 7         | 2      | 3      | 11     | 15     | 40     | 70     | 100    |  |
| → UK                              | 8            | 7         | 5      | 7      | 5      | 6      | 20     | 10     | 10     |  |
| → Denmark                         | 19           | 16        | 6      | 28     | 21     | 36     | 100    | 70     | 70     |  |
| → Norway                          | 61           | 70        | 25     | 102    | 166    | 54     | 20     | 250    | 220    |  |
| + Add objective                   |              |           |        |        |        |        |        |        |        |  |
|                                   | Actuals, SEK | Forecast, | SEK    |        |        |        |        |        |        |  |
| Money                             | MAY'18       | JUN'18    | JUL'18 | AUG'18 | SEP'18 | OCT'18 | OCT'18 | NOV'18 | DEC'18 |  |
| ^ \$ Revenues                     | 400.6k       | 100.9k    | 400.4k | 800.6k | 200.2k | 100.3k | 300.5k | 400.5k | 500.5k |  |
| → Norway                          | 400.6k       | 100.9k    | 400.4k | 800.6k | 200.2k | 100.3k | 300.5k | 400.5k | 500.5k |  |
| → Denmark                         | set          | set       | set    | 6      | set    | set    | 0      | 8      | 12     |  |
| → UK                              | set          | set       | set    | set    | set    | set    | 0      | 5      | 5      |  |
| → Sweden                          | set          | set       | set    | set    | set    | set    | 3      | 6      | 10     |  |
| \$ First round of financial       | set          | set       | set    | 180    | set    | set    | 100    | 0      | 100    |  |
| + Add objective                   |              |           |        |        |        |        |        |        |        |  |

→ Norway

| + Add objective             |                        |           |              |        |        |        |        |        |        |
|-----------------------------|------------------------|-----------|--------------|--------|--------|--------|--------|--------|--------|
| Money                       | Actuals, SEK<br>MAY'18 | Forecast, | SEK<br>JUĽ18 | AUG'18 | SEP'18 | OCT'18 | OCT'18 | NOV'18 | DEC'18 |
| ↑ \$ Revenues               | 400.6k                 | 100.9k    | 400.4k       | 800.6k | 200.2k | 100.3k | 300.5k | 400.5k | 500.5k |
| → Norway                    | 400.6k                 | 100.9k    | 400.4k       | 800.6k | 200.2k | 100.3k | 300.5k | 400.5k | 500.5k |
| → Denmark                   | 200                    | set       | set          | 6      | set    | set    | 0      | 8      | 12     |
| → UK                        | 120                    | set       | set          | set    | set    | set    | 0      | 5      | 5      |
| → Sweden                    | 320                    | set       | set          | set    | set    | set    | 3      | 6      | 10     |
| \$ First round of financial | set                    | set       | set          | 180    | set    | set    | 100    | 0      | 100    |
| + Add objective             |                        |           |              |        |        |        |        |        |        |