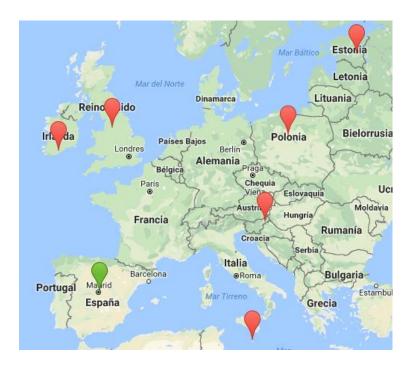

#### 7 partners in European regions = 7 policies addressed

#### 7 partners in European regions = 7 policies addressed

Foster