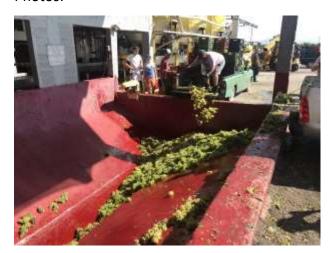

#### 2. Tirnavos Cooperative (<a href="https://www.tirnavoswinery.gr/">https://www.tirnavoswinery.gr/</a>)

Tirnavos Cooperative is one of the most well known cooperatives in Greece, mainly for producing the well-known Greek spirit called tsipouro. The Tsipouro of Tyrnavos is a spirit of recognized geographical origin, one of the beverages authorized to use geographical names according to 1989 and 2008 EU regulations. Tirnavos Cooperative further enhanced its market penetration and expansion by introducing special spirits with innovative production process like Stigma (tsipouro co-distilled with saffron) and Old Spirit (special distillate, aged for years in oak barrels).

**Tirnavos Cooperative** presented the only winemaking unit applying processes for the rectification and concentration of wine must.