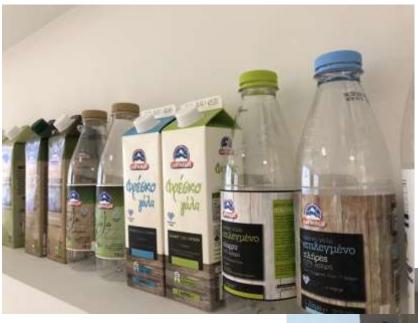

#### 3. Thesgala (<a href="https://www.thesgala.gr/">https://www.thesgala.gr/</a>)

The dairy farmers' cooperative **ThesGala** sells their own fresh milk directly to consumers using milk vending machines in the city. This innovative approach has been proven very popular, and the cooperative now supplies 63 vending machines in 3 cities, selling milk to approximately 25.000 customers every day. ThesGala was one of the case studies presented in the <u>EU agro-innovation magazine</u>.

**ThesGala** presented its innovative business model based on selling milk through milk vending machines situated in large cities, that proved to be capable of not only withholding the impact of the crisis, but also of generating fast expansion of profits.