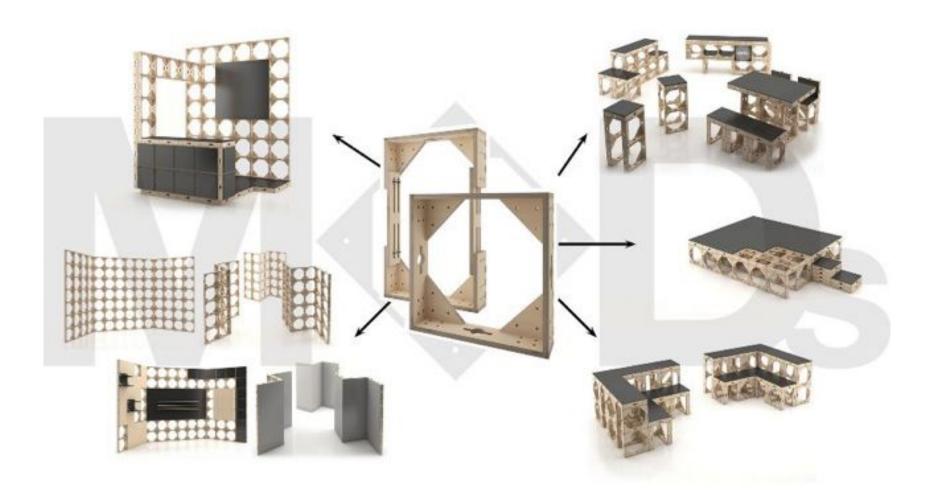

il



+



2. Hybrid genset



**4** 

+



3.Solar (PV) + storage





+



4.Mobile storage + off-peak hour →



+



5.Hydrogen genset + storage \_\_\_\_



+



Benoît Ruiz-Green Screen

#### Useful tips

- reduce
- local source
- a sustainable generator
- use your generator right





#### Food









## Catering & Crafty Table

On the set of *Collapse* (France)







#### Conventional v. Sustainable crafty table

10-week shooting – 60 crew members

TABLEWARE COFFEE WATER

Productions could save €5,416.63!



source: Ecoprod and Secoya Ecotournage

#### Useful tips

- Veggie food
- Tap water
- No coffee pods
- Local, seasonal, organic
- No packaging





#### Materials & waste





## Reducing number of waste bags







#### Wall skins made of recycled materials







#### MODS





# Make-up



## Useful tips

- Reduce
- Reuse
- Build for disassembly





## Post-production





#### **Animation Studio**







#### Innovative solutions







#### Useful tips

- plan carefully & discuss with suppliers
- take care of equipment & recycle it
- reduce energy consumption
- implement sustainable innovations





# Saving the planet, money and time!



#### Communication - on set





# Nudges DO YOU PREFER? LIVE THEATER divenu. REN KBH



#### Communication - to the audience





#### Should I hire... an eco-warrior?!



Emillie O'Brien, Earth Angel



#### Should I hire... an eco-warrior?!

Dedicated companies

O earth angel





Coaching from state-related organisations





Trained eco-supervisors





## INSPIRATION: Industry-large Case Studies



## A sustainable