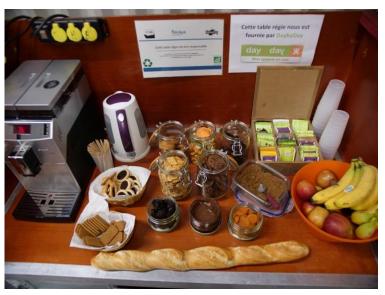

#### Food

## Catering & Crafty Table

On the set of *Collapse* (France)

#### Conventional v. Sustainable crafty table

10-week shooting – 60 crew members

TABLEWARE COFFEE WATER

Productions could save €5,416.63!

source: Ecoprod and Secoya Ecotournage

#### Useful tips

- Veggie food
- Tap water
- No coffee pods
- Local, seasonal, organic
- No packaging