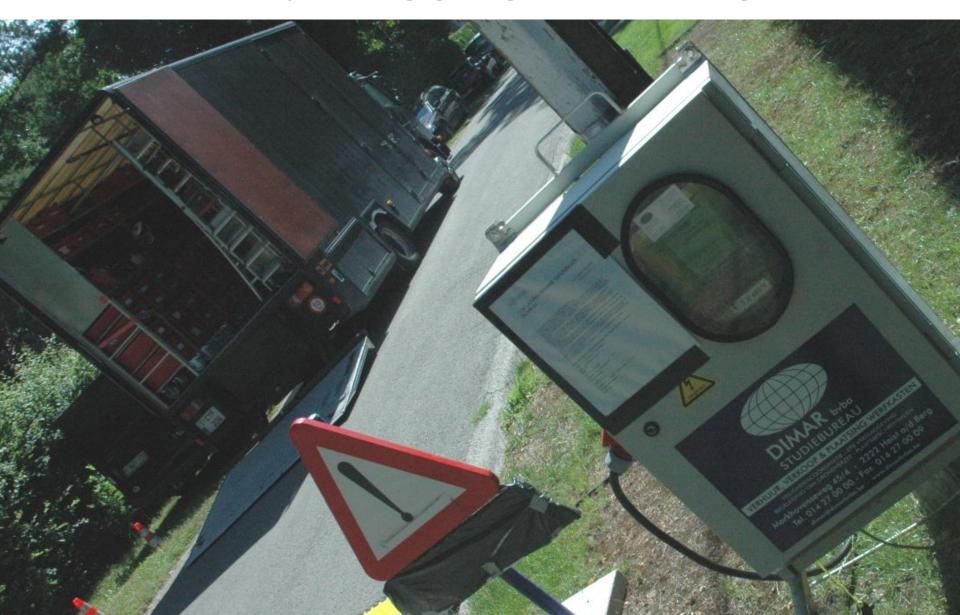

# Temporary plugging into the grid

Distribution box Generator

2,4 tons €0<sub>2</sub> - 6 140 €

38,1 tons **CO**<sub>2</sub> = 18 250 €