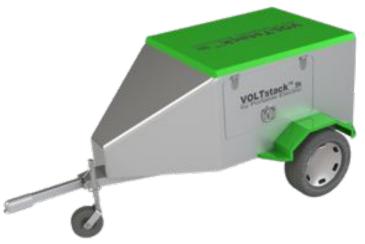

#### A sustainable generator?

**VOLTstack** 

by Portable Electric (Vancouver)

1.Genset fueled by used ----> cooking oil

+

2. Hybrid genset

**4** 

+