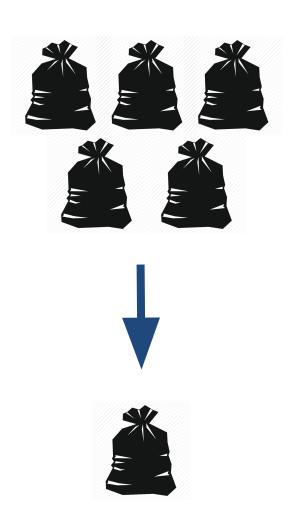

Electric (Vancouver)





1.Genset fueled by used ----> cooking oil



+



2. Hybrid genset



**4** 

+



3.Solar (PV) + storage





+



4.Mobile storage + off-peak hour →



+



5.Hydrogen genset + storage \_\_\_\_



+



Benoît Ruiz-Green Screen

#### Useful tips

- reduce
- local source
- a sustainable generator
- use your generator right





#### Food









## Catering & Crafty Table

On the set of *Collapse* (France)







#### Conventional v. Sustainable crafty table

10-week shooting – 60 crew members

TABLEWARE COFFEE WATER

Productions could save €5,416.63!



source: Ecoprod and Secoya Ecotournage

#### Useful tips

- Veggie food
- Tap water
- No coffee pods
- Local, seasonal, organic
- No packaging





#### Materials & waste





## Reducing number of waste bags







#### Wall skins made of recycled materials







#### MODS





# Make-up



## Useful tips

- Reduce
- Reuse
- Build for disassembly





## Post-production





#### **Animation Studio**







#### Innovative solutions







#### Useful tips

- plan carefully & discuss with suppliers
- take care of equipment & recycle it
- reduce energy consumption
- implement sustainable innovations





# Saving the planet, money and time!



#### Communication - on set





# Nudges DO YOU PREFER? LIVE THEATER divenu. REN KBH



#### Communication - to the audience





#### Should I hire... an eco-warrior?!



Emillie O'Brien, Earth Angel



#### Should I hire... an eco-warrior?!

Dedicated companies

O earth angel





Coaching from state-related organisations





Trained eco-supervisors