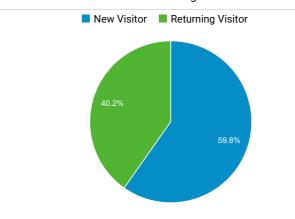

ns by Landing Page

| Landing Page                                                                 | Sessions |
|------------------------------------------------------------------------------|----------|
| /tram/                                                                       | 56       |
| /tram/news/news-article/756/js-is-looking-for-a-finaciale-project-officer/   | 7        |
| /tram/good-practices/                                                        | 3        |
| /tram/events/event/1267/tram-4th-study-visit-in-<br>miskolc-hungary/         | 2        |
| /tram/news/news-article/4085/tram-5th-e-newsl etter-is-out-now/              | 2        |
| /tram/events/event/1132/first-partnership-meeti<br>ng-and-launch-conference/ | 1        |

#### Audience behaviour: New vs Returning



### Pageviews

178 % of Total: 0.12% (150,890)

### Avg. Session Duration

## 00:02:14

Avg for View: 00:02:51 (-21.54%)



# Most visited pages (page views)

| Page                                                                                                                                                                                 | Pageviews |
|--------------------------------------------------------------------------------------------------------------------------------------------------------------------------------------|-----------|
| /tram/                                                                                                                                                                               | 93        |
| /tram/good-practices/