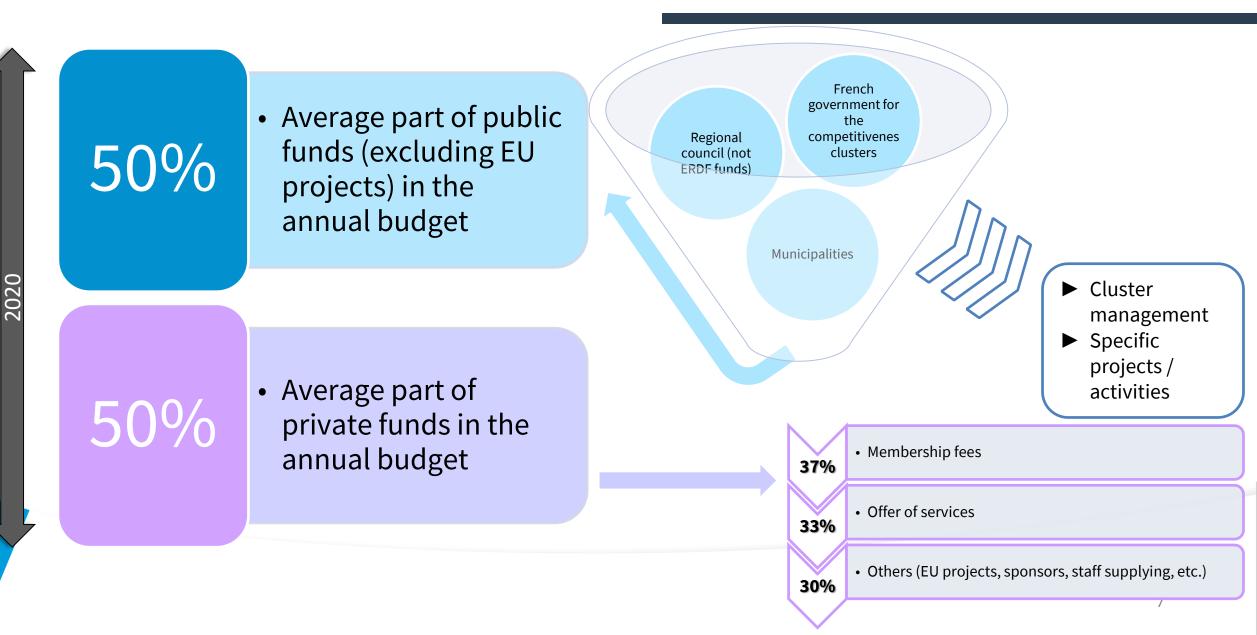

## Clusters business models

La Région Auvergne-Rhône-Alpes CLUSTERIX 2.0

**REVENUES (2020)** 

**EXPENDITURES (2020)** 

It is not easy to find the right balance between public and private resources

The COVID crisis was a source of resilience and creativity