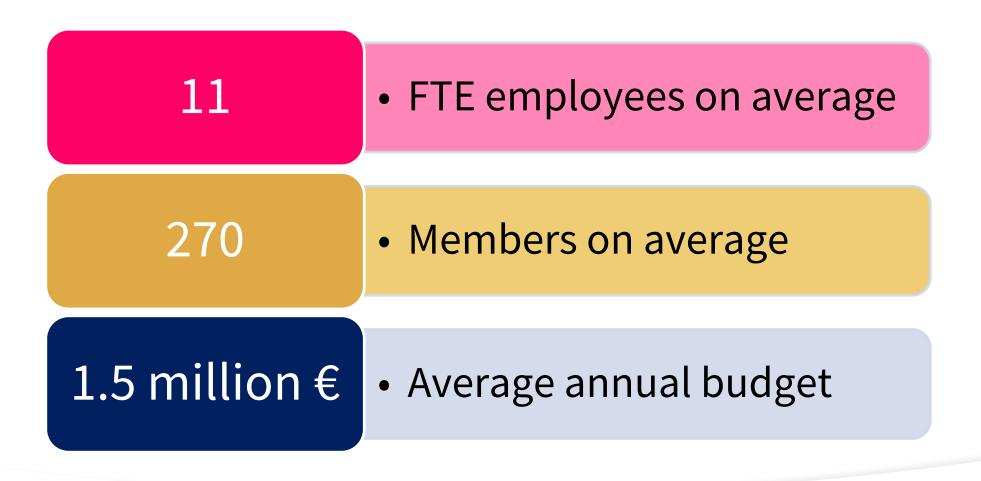

## Clusters business models

La Région Auvergne-Rhône-Alpes CLUSTERIX 2.0

**REVENUES (2020)** 

**EXPENDITURES (2020)** 