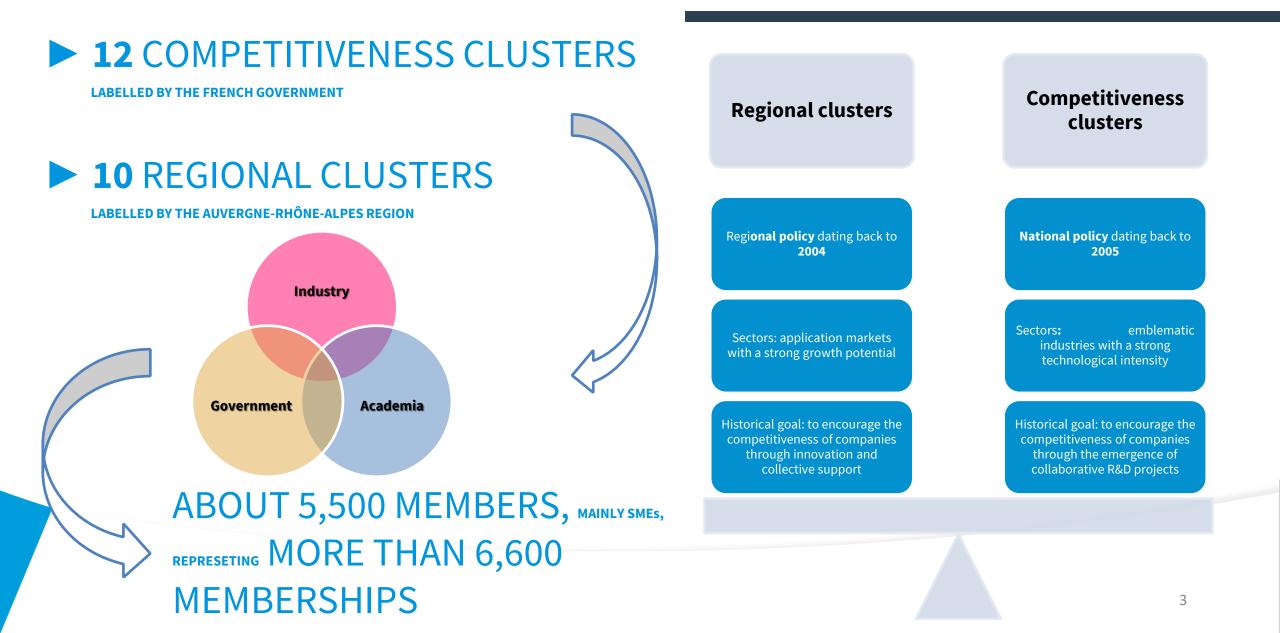

# **Regional framework**

CLUSTERS AS CATALYSTS OF REGIONAL ATTRACTIVENESS AND ECONOMIC DEVELOPMENT

CLUSTERS AT THE HEART OF THE REGIONAL EXCELLENCE SECTORS