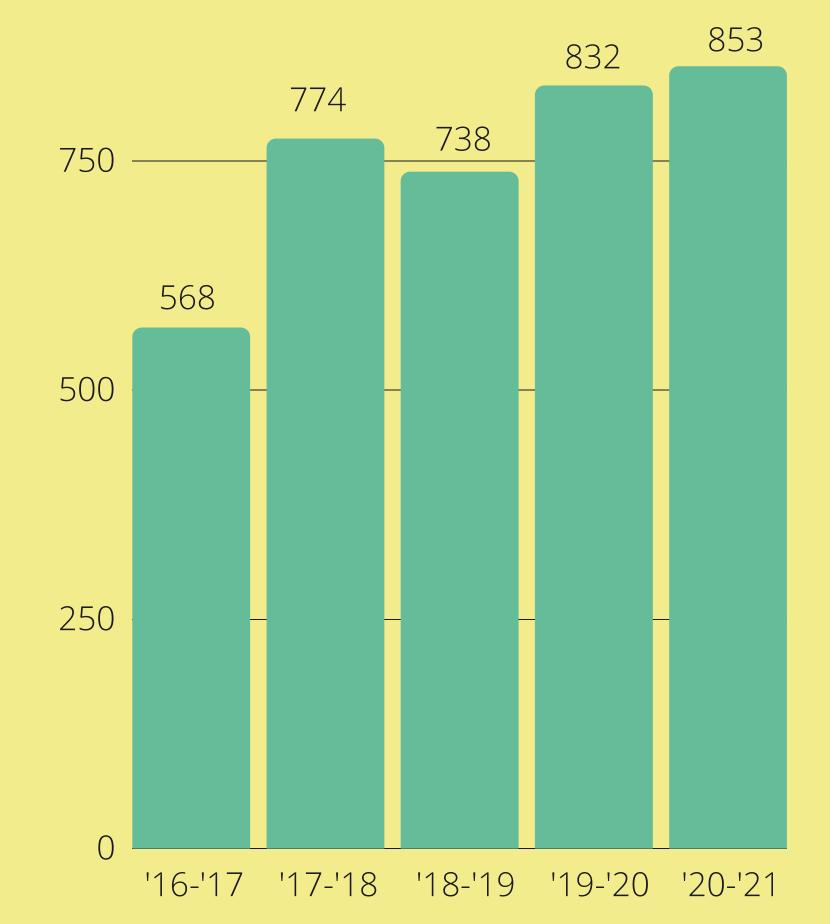

# **Evolution amount of student- entrepreneurs**

since 2017 (introduction new legal statute)

FlandersBelgium