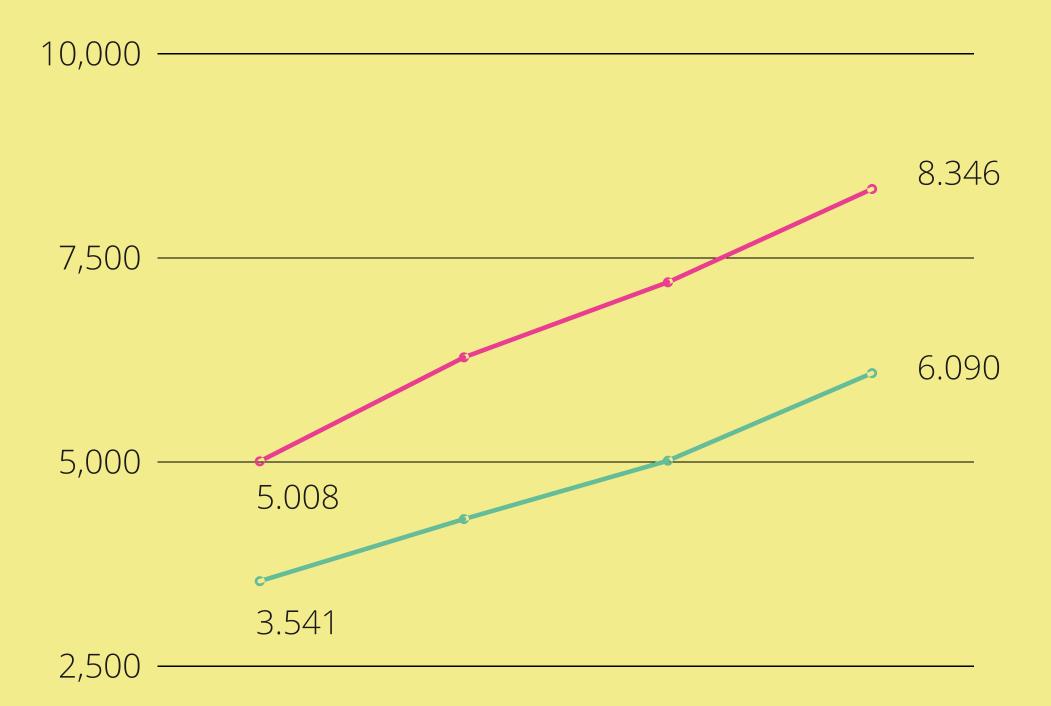

# **Evolution amount of student- entrepreneurs**

since 2017 (introduction new legal statute)

FlandersBelgium