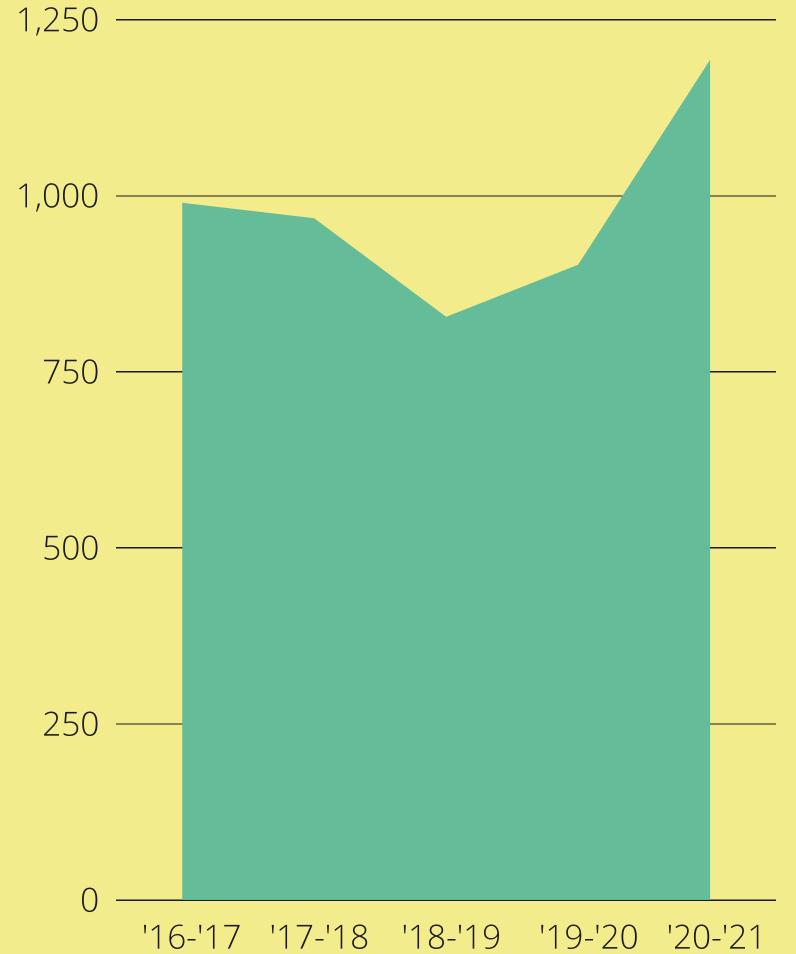

# **Evolution amount of student- entrepreneurs**

since 2017 (introduction new legal statute)

FlandersBelgium