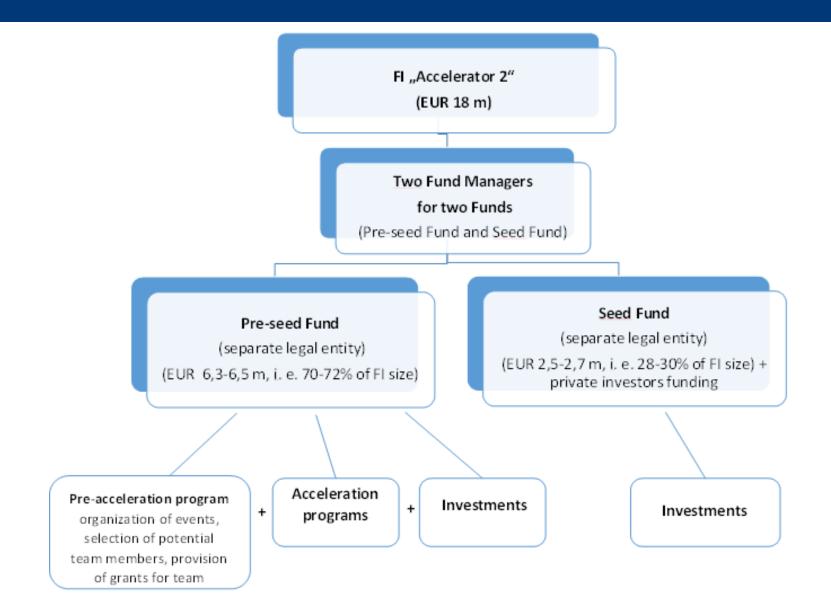

### Accelerator 2

#### Preacceleration activities

hackatons, etc. (120 participants) + grants

# Acceleration and Investments

min 3 Acceleration programmes 50 investments

#### Seed Investments

10 investments (out of which 5 from Accel. Programmes)

to be managed by one private fund manager