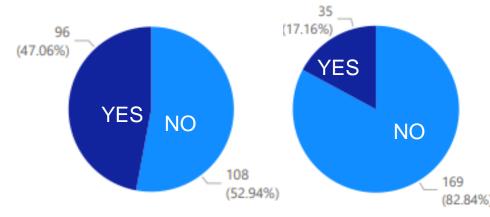

### Results

Do you use BGLV regularly?

58 (28.43%) NO YES 146 (71.57%)

Is BGLV content useful to your industry companies?

What do you use **BGLV** for? To apply for services

To receive personalized information