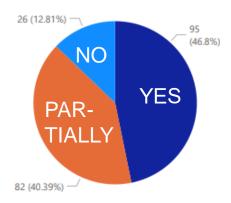

### Results

Do you use BGLV regularly?

58 (28.43%) NO YES 146 (71.57%)

Is BGLV content useful to your industry companies?

What do you use **BGLV** for? To apply for services

To receive personalized information